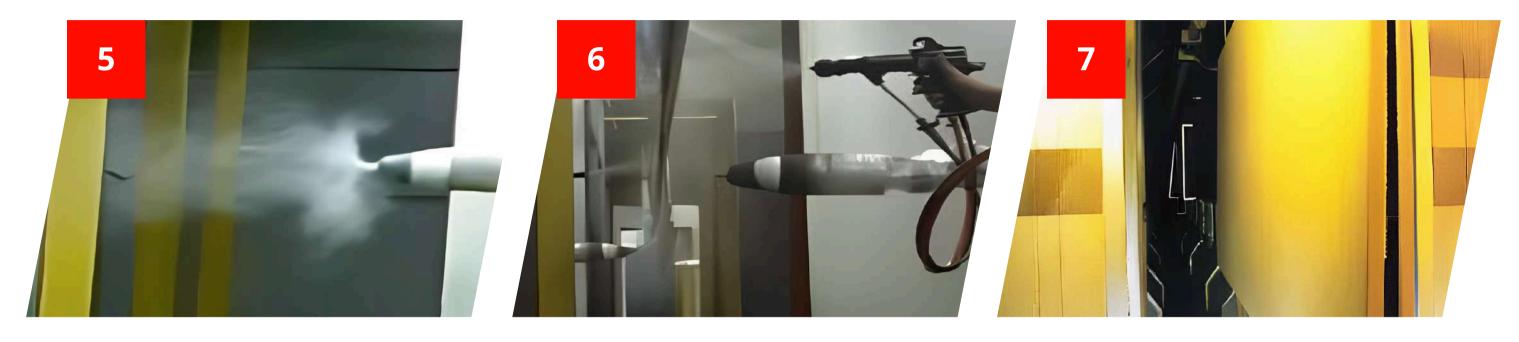

## POWDER COATING SYSTEM

#### **EQUIPMENTS**

Auto Powder Coating System

• Nordson Encore Auto Powder Spray Gun

## QUALITY ASSURANCE

Checking colour consistency

Monitoring gloss level

Strict on-line quality control

Monitoring thickness measurement