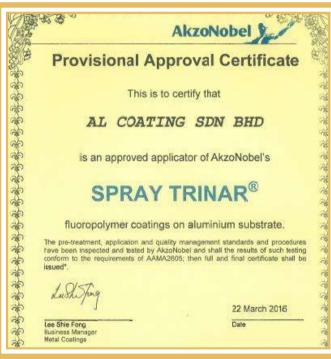

### **APPROVED APPLICATOR**

### **PVDF COATING SYSTEM (WET / LIQUID PAINT)**

VALSPAR BECKERS PPG AKZONOBEL