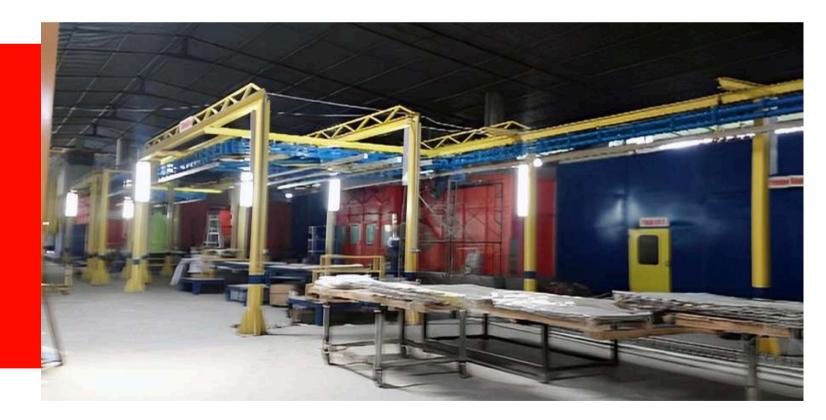

## POWDER COATING SYSTEM

#### **EQUIPMENTS**

Auto Powder Coating System

• Nordson Encore Auto Powder Spray Gun