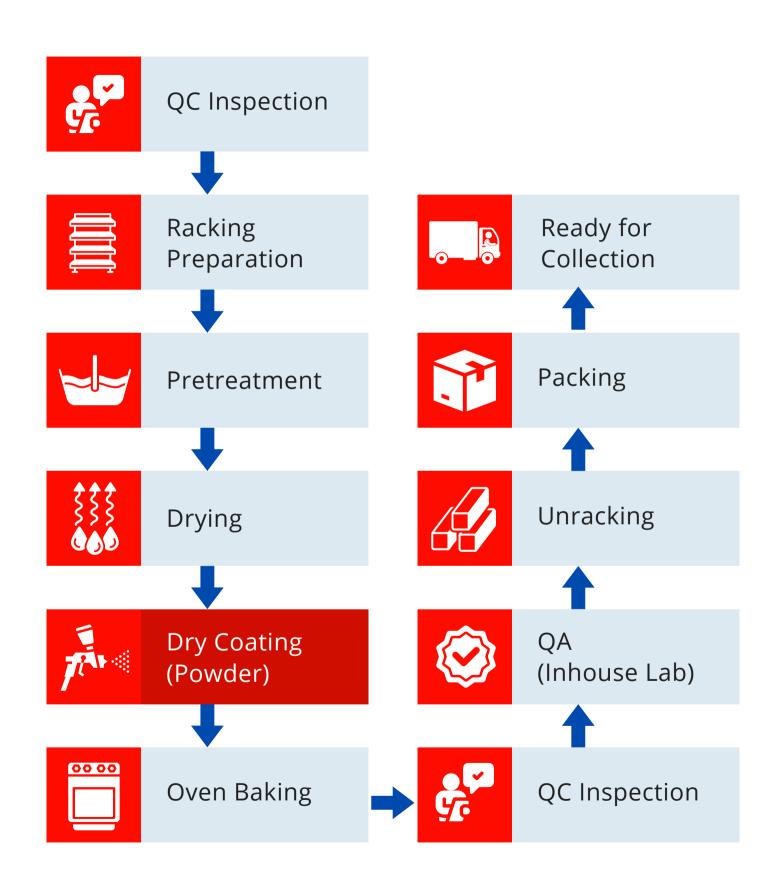

## POWDER COATING SYSTEM

#### **EQUIPMENTS**

Auto Powder Coating System

• Nordson Encore Auto Powder Spray Gun