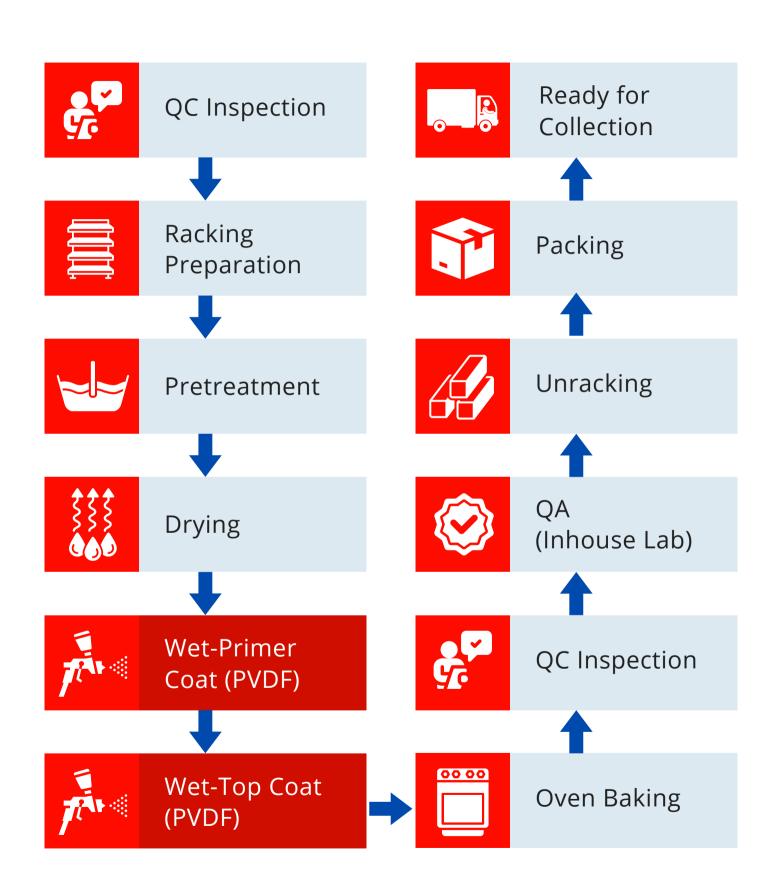

## **PVDF PROCESS**

QC Inspection Racking Pretreatment Drying Process

## **PVDF PROCESS**

**Wet Paint - Primer Coat** 

**Wet Paint - Top Coat** 

**Oven Baking** 

**QC Inspection** 

**Quality Assurance** 