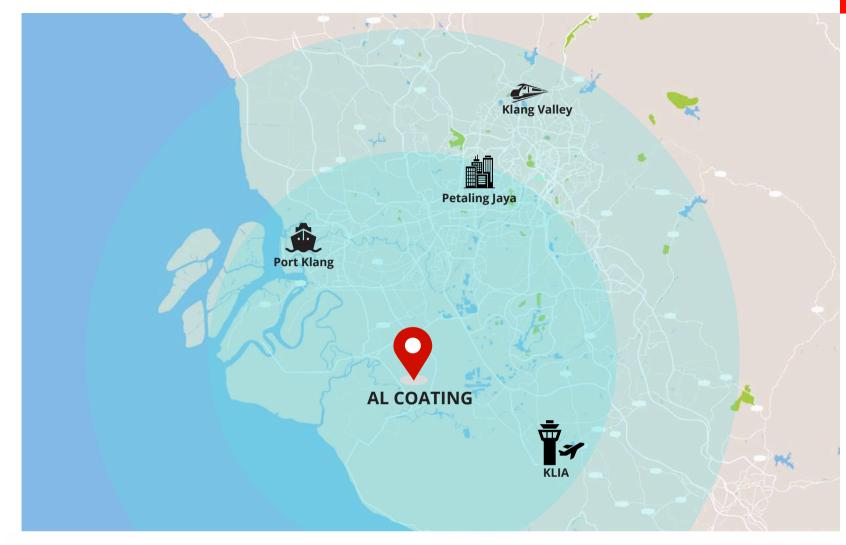

### PLANT LOCATION

Located in Sri Cheeding, Banting, Selangor

#### **DISTANCE FROM KEY AREAS**

**50-60 km** from Klang Valley

**40–50 km** from Petaling Jaya

**30 km** from Port Klang

**30 km** from Kuala Lumpur International Airport (KLIA)